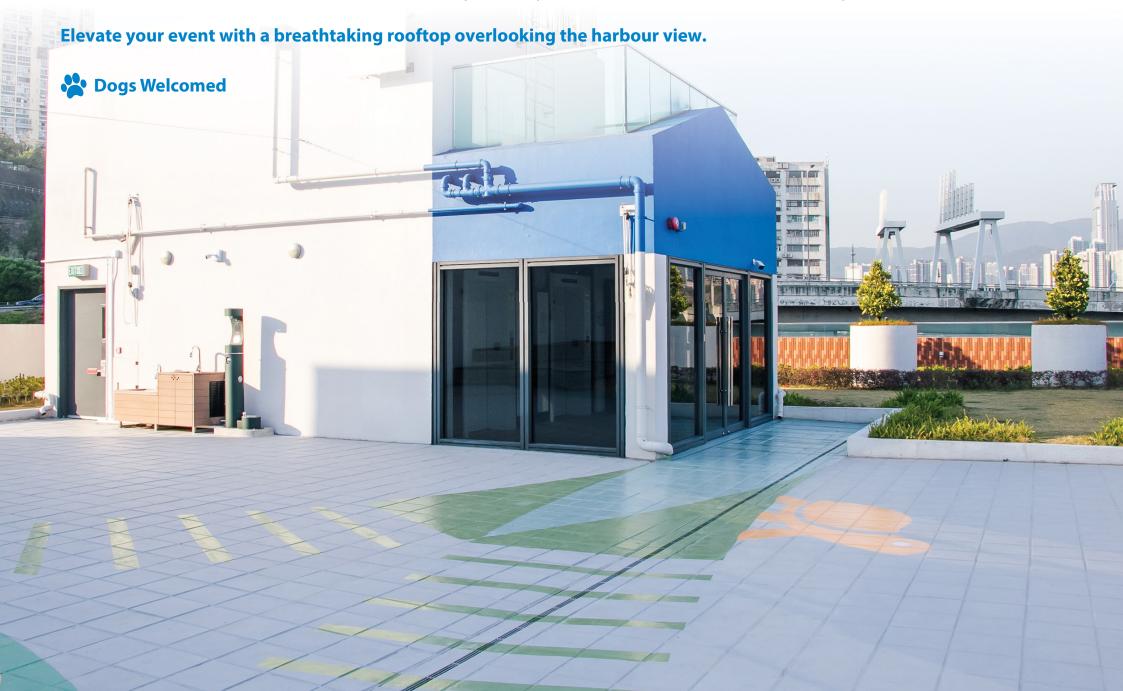

# **SPCA Jockey Club Centennial Centre Venue Facilities**





# **Roof Garden**



6,400 sq ft rooftop terrace & event venue



80 pax





# **Conference Room**



## **Conference Room**



Capacity (1)

Cocktail/ Theatre/ Classroom/ Boardroom/ U-shape setup

1,500 sq ft

100 pax (seated)

Whether you are hosting a seminar, meeting or workshop or other activities related to animal welfare, our conference room offers a versatile and adaptable space that can be tailored to meet your specific needs.





# **Conference Room Facilities**

#### We provide

- Flexible seating configuration and customisable venue setup
- Sound system
- 4x wireless mic
- Wi-Fi

- 5.7m X 1.6m LED video wall
- External catering upon request (additional cost)
- Vending machine
- Book a separate room with 20% discount
- VIP preparation room (additional cost)



# Classroom 1-3

Size: 415 – 467 sq ft



# Classroom



**Equipment** 

Interactive panel