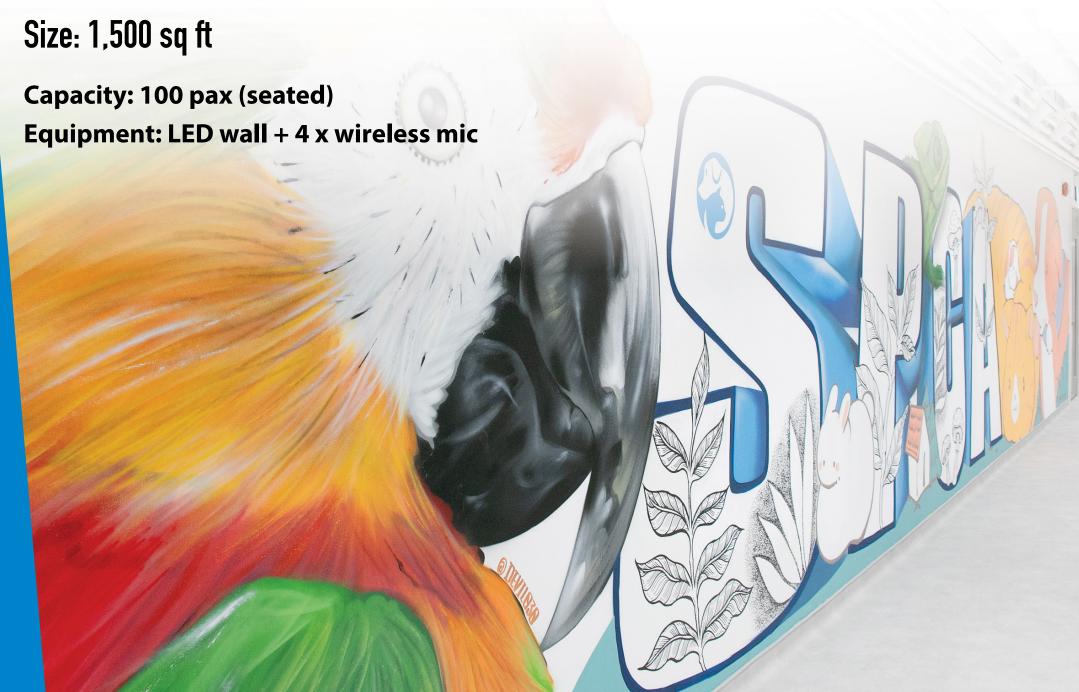

# **Conference Room**

## **Conference Room**

Capacity (1)

Cocktail/ Theatre/ Classroom/ Boardroom/ U-shape setup

1,500 sq ft

100 pax (seated)

Whether you are hosting a seminar, meeting or workshop or other activities related to animal welfare, our conference room offers a versatile and adaptable space that can be tailored to meet your specific needs.