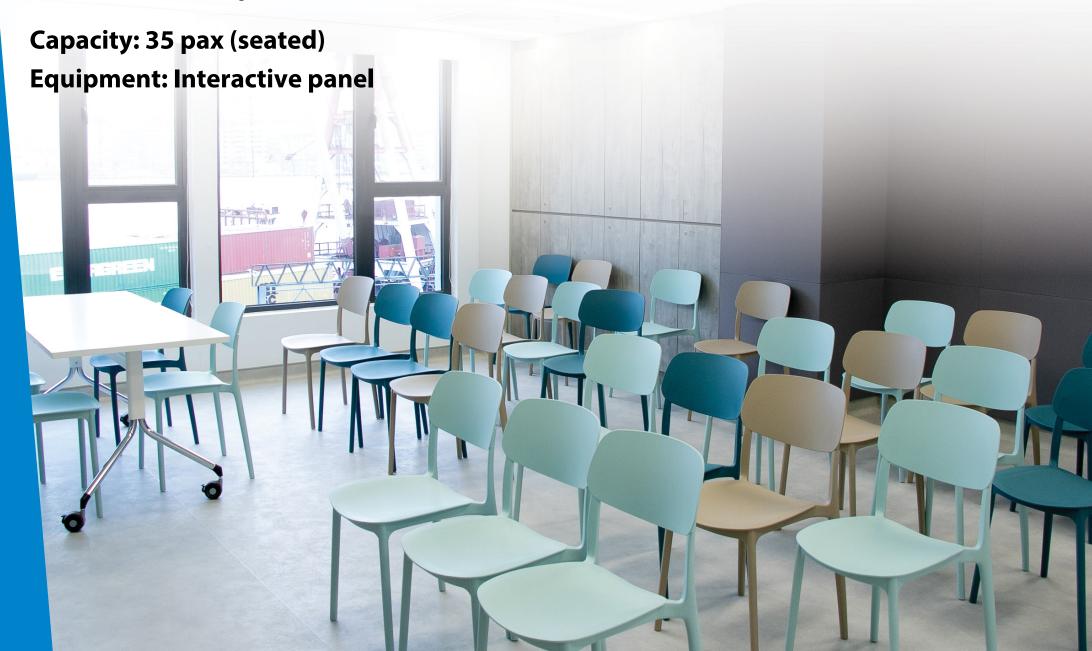

# Classroom 1-3

Size: 415 – 467 sq ft

# Classroom

**Equipment** 

Interactive panel

We understand the importance of a comfortable learning environment.

Our classrooms are well-lit with natural light, properly ventilated, and furnished with comfortable chairs and tables to ensure a pleasant and productive experience for everyone.