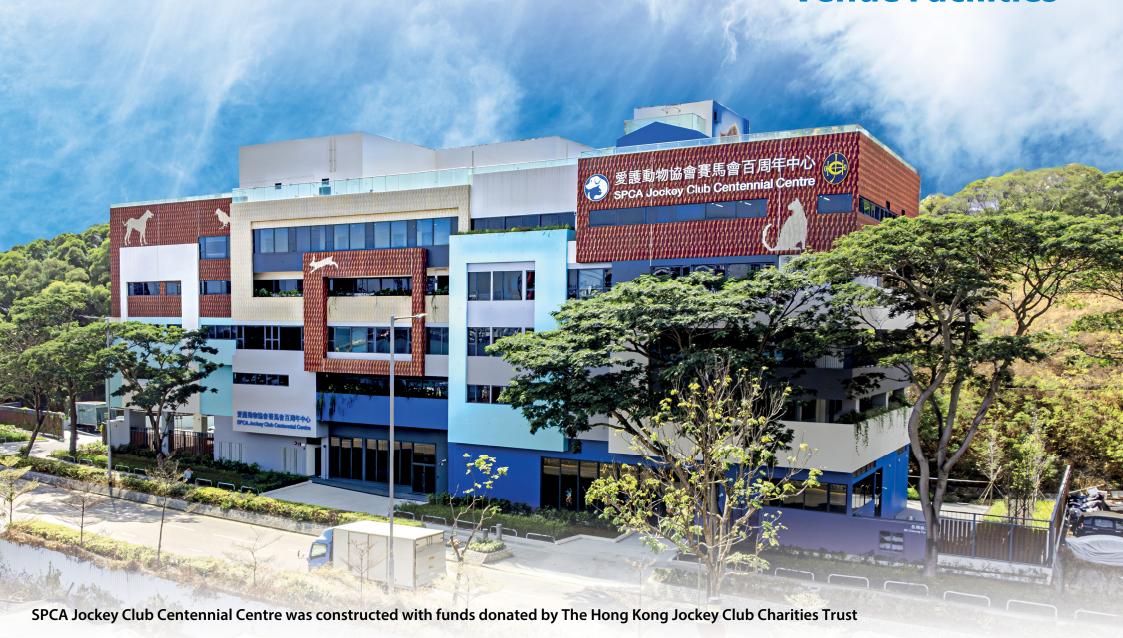

# **SPCA Jockey Club Centennial Centre Venue Facilities**





# **Roof Garden**



6,400 sq ft rooftop terrace & event venue



80 pax





# **Conference Room**



## **Conference Room**



Capacity (1)

Cocktail/ Theatre/ Classroom/ Boardroom/ U-shape setup

1,500 sq ft

100 pax (seated)

Whether you are hosting a seminar, meeting or workshop or other activities related to animal welfare, our conference room offers a versatile and adaptable space that can be tailored to meet your specific needs.





# **Conference Room Facilities**

#### We provide

- Flexible seating configuration and customisable venue setup
- Sound system
- 4x wireless mic
- Wi-Fi

- 5.7m X 1.6m LED video wall
- External catering upon request (additional cost)
- Vending machine
- Book a separate room with 20% discount
- VIP preparation room (additional cost)



# Classroom