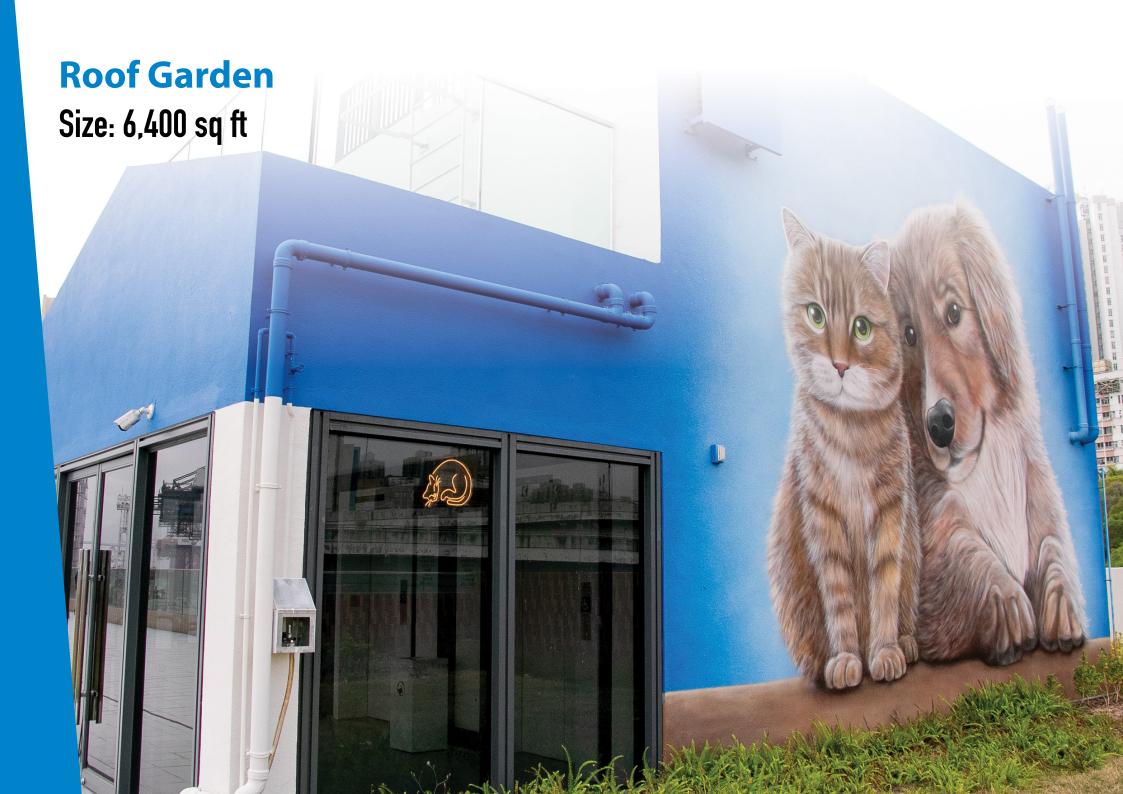

# **SPCA Jockey Club Centennial Centre Venue Facilities**





# **Roof Garden**



6,400 sq ft rooftop terrace & event venue



80 pax





# **Conference Room**



## **Conference Room**



Capacity (1)

Cocktail/ Theatre/ Classroom/ Boardroom/ U-shape setup

1,500 sq ft

100 pax (seated)

Whether you are hosting a seminar, meeting or workshop or other activities related to animal welfare, our conference room offers a versatile and adaptable space that can be tailored to meet your specific needs.





# **Conference Room Facilities**

#### We provide

- Flexible seating configuration and customisable venue setup
- Sound system
- 4x wireless mic
- Wi-Fi

- 5.7m X 1.6m LED video wall
- External catering upon request (additional cost)
- Vending machine
- Book a separate room with 20% discount
- VIP preparation room (additional cost)



# Classroom 1-