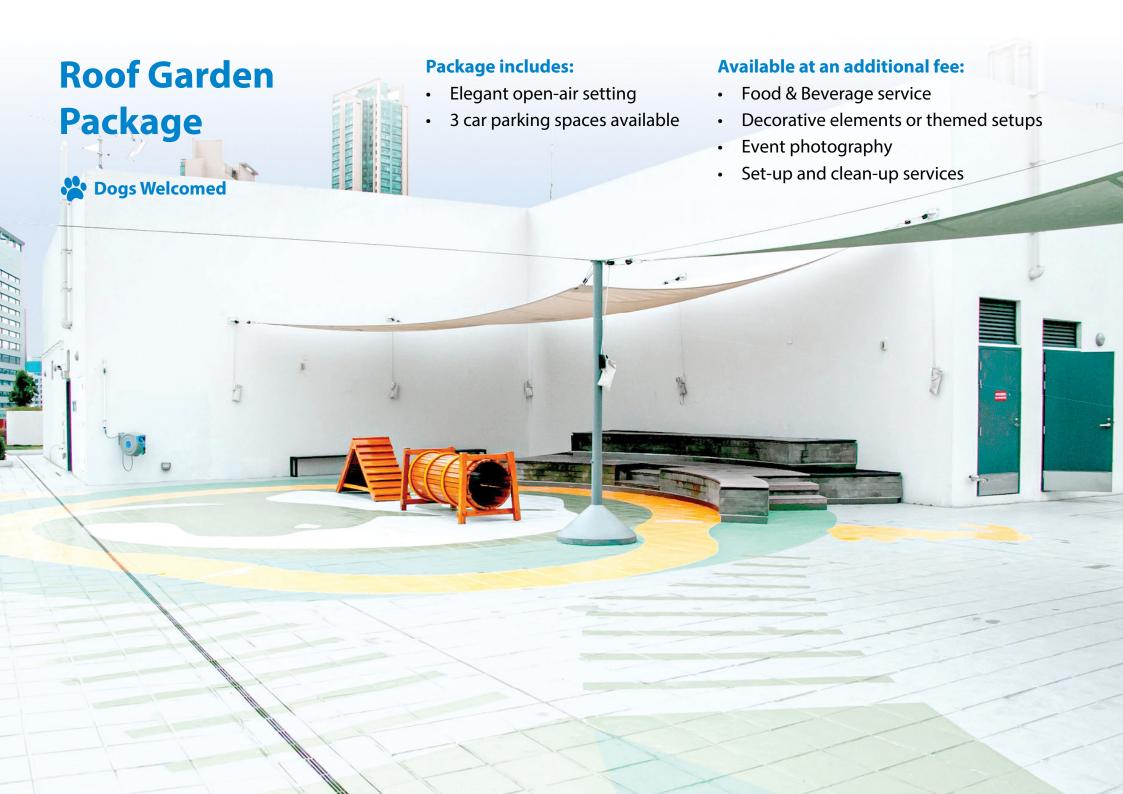

# **SPCA Jockey Club Centennial Centre Venue Facilities**





# **Roof Garden**



6,400 sq ft rooftop terrace & event venue



80 pax





# **Conference Room**



## **Conference Room**



Capacity (1)

Cocktail/ Theatre/ Classroom/ Boardroom/ U-shape setup

1,500 sq ft

100 pax (seated)

Whether you are hosting a seminar, meeting or workshop or other activities related to animal welfare, our conference room offers a versatile and adaptable space that can be tailored to meet your specific needs.





# **Conference Room Facilities**

#### We provide

- Flexible seating configuration and customisable venue setup
- Sound system
- 4x wireless mic
- Wi-Fi

- 5.7m X 1.6m LED video wall
- External catering upon request (additional cost)
- Vending machine
- Book a separate room with 20% discount
- VIP preparation room (additional cost)



# Classroom 1-3

Size: 415 – 467 sq ft



# Classroom



**Equipment** 

Interactive panel