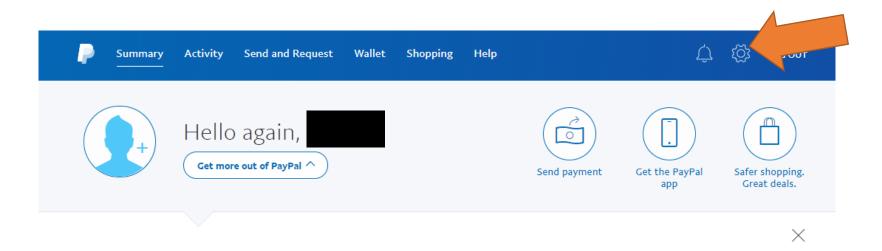

## ~ How to cancel ~

Once you do, you can receive money from friends around the world. And get paid for the things you sell.

### Confirm Your Email Address

| PayPal balance           | Details >       | Recent activity                                                                | > |
|--------------------------|-----------------|--------------------------------------------------------------------------------|---|
| You don't need a balance | to shop or send | Keep track of your most recent activity here when you shop, or send or receive |   |
| money                    |                 | payment.                                                                       |   |
| Currencies               |                 | Don't see a previous payment? Search by date in your Activity                  |   |
| \$0.00                   |                 |                                                                                |   |
| Тор ир                   |                 | Shopping for something? Find places that accept PayPal                         |   |
| Withdraw money           |                 |                                                                                |   |
|                          |                 | View all                                                                       |   |

|   | 2 | Summary | Activity | Send and Request                   | Wallet      | Shopping                     | Help        |                    |        | Ţ | হট্ট্য | LOG OUT |
|---|---|---------|----------|------------------------------------|-------------|------------------------------|-------------|--------------------|--------|---|--------|---------|
|   |   | ACCOUNT | SECURI   | TY PAYMENTS                        | NOTIF       | ICATIONS                     |             |                    |        |   |        |         |
| _ |   |         |          |                                    |             |                              |             |                    |        |   |        |         |
|   |   |         |          | View and upd                       | ate all you | approved p<br>ur subscriptic | ons an      | e payments.        |        |   |        |         |
|   |   |         |          |                                    |             |                              |             |                    |        |   |        |         |
|   |   |         |          |                                    |             |                              |             |                    |        |   |        |         |
|   |   |         |          |                                    | Your p      | preferred w                  | vay to pa   | у                  |        |   |        |         |
|   |   |         |          | When it's time to p                | ay, you've  | got options.                 | Check out y | our preferences be | elow.  |   |        |         |
|   |   |         |          | Online purchas<br>Choose a payment |             | checkout                     |             |                    | Change |   |        |         |