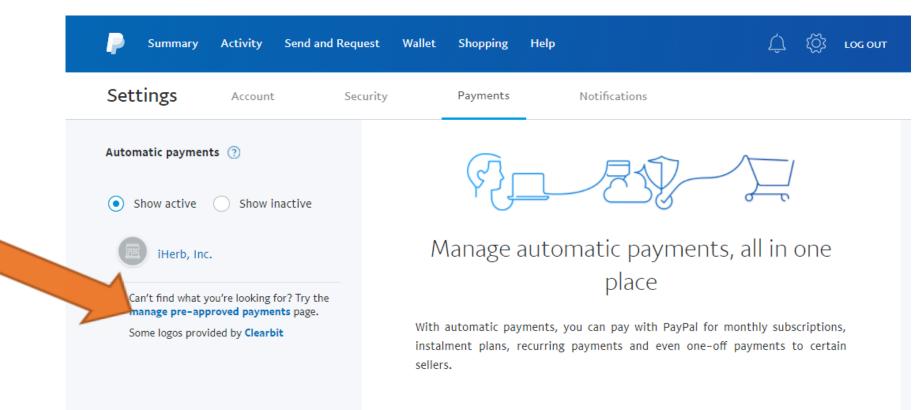

Because editing your information for payments one by one is a chore, PayPal lets you make a change once and control all your automatic payments from one convenient hub.

| My pre-approved payment                               | 5                           |               |          |                      |             | Back to My Profile |
|-------------------------------------------------------|-----------------------------|---------------|----------|----------------------|-------------|--------------------|
| Use this page to manage your payme                    | nts for:                    |               |          |                      |             |                    |
| Subscriptions                                         |                             |               |          |                      |             |                    |
| Automatically invoiced payments                       |                             |               |          |                      |             |                    |
| Instalment plan payments                              |                             |               |          |                      |             |                    |
| Can't find what you need? Try the pre                 | -approved payment plans or  | log in with F | ayPal pa | ge.                  |             |                    |
| Filter status by: View All                            | ▼ Go                        |               |          |                      | Set Availab | le Funding Sources |
| Merchant                                              | Description                 | Start         | Expires  | Last invoiced amount | Status      | Details            |
|                                                       |                             |               |          |                      | Active      |                    |
| Society for the Prevention of Cruelty<br>Animals (HK) | to Payment for 助養動物<br>計劃 A |               |          |                      |             |                    |
| Showing 2 results on each page                        |                             |               |          |                      |             |                    |
|                                                       |                             |               |          |                      |             |                    |
|                                                       |                             |               |          |                      |             |                    |