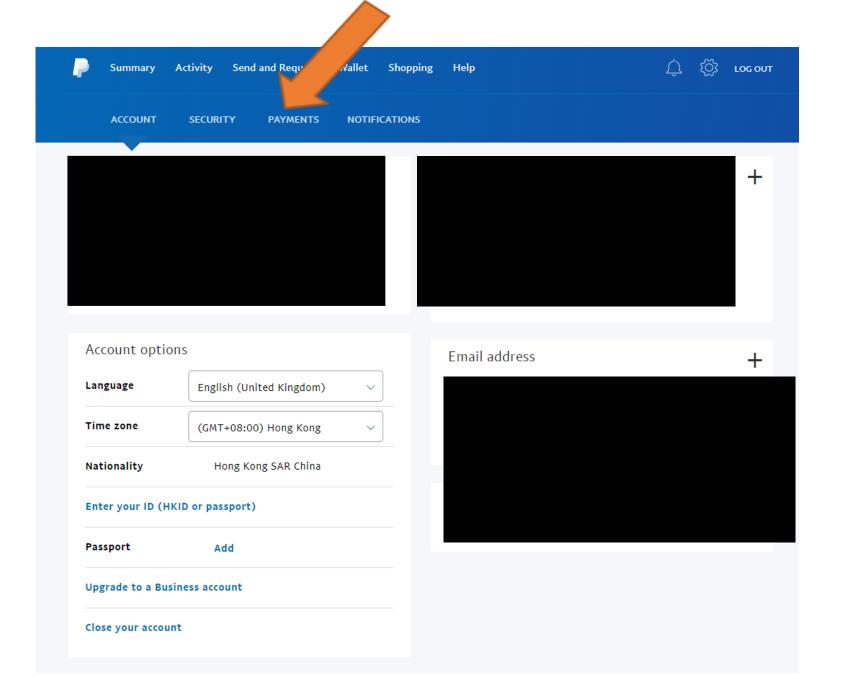

Because editing your information for payments one by one is a chore, PayPal lets you make a change once and control all your automatic payments from one convenient hub.

| My pre-approved payment                               | 5                           |               |          |                      |             | Back to My Profile |
|-------------------------------------------------------|-----------------------------|---------------|----------|----------------------|-------------|--------------------|
| Use this page to manage your payme                    | nts for:                    |               |          |                      |             |                    |
| Subscriptions                                         |                             |               |          |                      |             |                    |
| Automatically invoiced payments                       |                             |               |          |                      |             |                    |
| Instalment plan payments                              |                             |               |          |                      |             |                    |
| Can't find what you need? Try the pre                 | -approved payment plans or  | log in with F | ayPal pa | ge.                  |             |                    |
| Filter status by: View All                            | ▼ Go                        |               |          |                      | Set Availab | le Funding Sources |
| Merchant                                              | Description                 | Start         | Expires  | Last invoiced amount | Status      | Details            |
|                                                       |                             |               |          |                      | Active      |                    |
| Society for the Prevention of Cruelty<br>Animals (HK) | to Payment for 助養動物<br>計劃 A |               |          |                      |             |                    |
| Showing 2 results on each page                        |                             |               |          |                      |             |                    |
|                                                       |                             |               |          |                      |             |                    |
|                                                       |                             |               |          |                      |             |                    |

### Subscription details

### Suspended

Merchant Society for the Prevention of Cruelty to Animals (HK) Verified | donation@spca.org.hk

### Cancel | View history