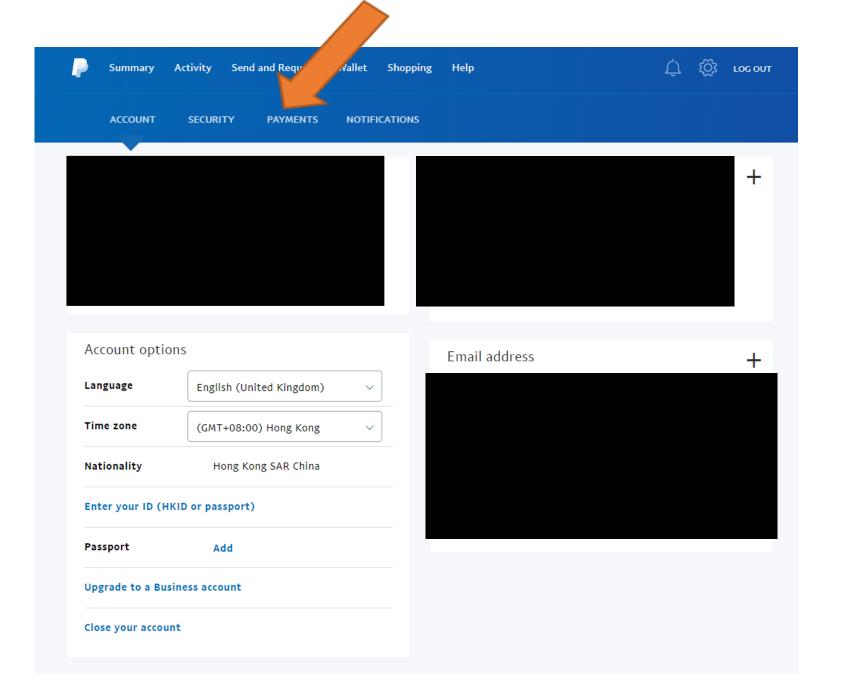

|   | 2 | Summary | Activity | Send and Request                   | Wallet      | Shopping                     | Help        |                    |        | Ţ | হট্ট্য | LOG OUT |
|---|---|---------|----------|------------------------------------|-------------|------------------------------|-------------|--------------------|--------|---|--------|---------|
|   |   | ACCOUNT | SECURI   | TY PAYMENTS                        | NOTIF       | ICATIONS                     |             |                    |        |   |        |         |
| _ |   |         |          |                                    |             |                              |             |                    |        |   |        |         |
|   |   |         |          | View and upd                       | ate all you | approved p<br>ur subscriptic | ons an      | e payments.        |        |   |        |         |
|   |   |         |          |                                    |             |                              |             |                    |        |   |        |         |
|   |   |         |          |                                    |             |                              |             |                    |        |   |        |         |
|   |   |         |          |                                    | Your p      | preferred w                  | vay to pa   | у                  |        |   |        |         |
|   |   |         |          | When it's time to p                | ay, you've  | got options.                 | Check out y | our preferences be | elow.  |   |        |         |
|   |   |         |          | Online purchas<br>Choose a payment |             | checkout                     |             |                    | Change |   |        |         |